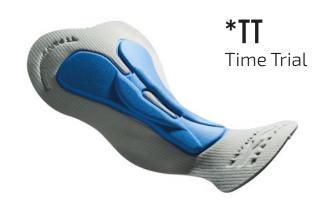

* 

ACCU/4010/01



**BRAGA CUELLO** ACCU/990/01

CALCETÍN SENSURA ACCU/973/01

CALCETÍN SUBLIMABLE ACCU/976/01









# WINDFLEX VEST

- **A.** Very light and compact making it easy to store in a jersey pocket.
- **B.** Mesh fabric and openings at the back for easier access to the jersey pockets.
- **C.** Protective placket inside the vest which is completely customisable.



### 7ACTICCYCLING

# MTB





MTB SHIRT long sleeve MTB/4005/01

MTB SHIRT short sleeve MTB/4003/01



BAGGY SHORTS MTB/2018/01





### **OTACTIC**TRIATHLON

### MAN





short sleeve

MT/543/01





**SUIT REAR ZIP** MT/552/01



SUIT FRONT ZIP MT/542/01 KIDS MT/564/01

WOMAN



TOP/SHORTS MT/570/01 MT/581/01



SUIT OPENBACK MT/562/01



SUIT REAR ZIP MT/563/01



TOP/SHORTS MT/577/01 MT/587/01























### **TACTIC**RUNNING









MAN
SHIRT SLEEVELESS
RUN/601/01



MAN
SHORTS
RUN/611/01



MAN
TRAIL SHIRT
TRAIL/7001/01
KIDS
TRAIL/7003/01



MAN
ULTRALIGHT SHIRT LONG SLEEVE
RUN/7012/01



MAN
LONG TIGHTS
RUN/6002/01



MAN
SHORT TIGHTS
RUN/651/01



ENDURANCE SHIRT
frontal zip
TRAIL/727/01



**ENDURANCE SHIRT SLEEVELESS** frontal zip

TRAIL/728/01



MAN
TRAIL SHORTS
TRAIL/6008/01
KIDS
TRAIL/623/01

### **TACTIC**RUNNING









WOMAN
SHIRT SLEEVELESS
RUN/606/01



WOMAN
SHORTS
RUN/611/01



WOMAN
TRAIL SHIRT
TRAIL/7002/01



WOMAN
ULTRALIGHT LONG SLEEVE
RUN/7013/01



WOMAN

LONG TIGHTS

RUN/6003/01



WOMAN
SHORT TIGHTS
RUN/656/01





WOMAN
TRAIL SKIRT
TRAIL/6007/01

# TACTICRUNNING ULTRATRAIL

### **OTACTIC**RUNNING

# ACCS



ULTRATRAIL SHIRT
ULTRA/725/01





WINDBREAKER J