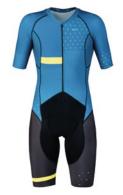

JACKET full membrane JQT/3003/01

SHIELD JACKET

JQT/3015/01

SKIN SUIT LONG SLEEVE SLIM FIT MNLL/5003/01

SKIN SUIT LONG SLEEVE SLIM FIT rear pocket MNLL/5004/01

BIB SHORTS CC/2002/01

**BIB TIGHTS** 

CLL/2010/01

BIB TIGHTS frontal membrane CLL/2025/01

SKIN SUIT SHORT SLEEVE SLIM FIT

rear pocket MN/5002/01