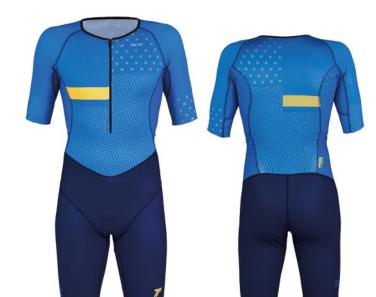

### MAN

short sleeve

MT/543/01

**SUIT REAR ZIP** MT/552/01

SUIT FRONT ZIP MT/542/01 KIDS MT/564/01

WOMAN

TOP/SHORTS MT/570/01 MT/581/01

SUIT OPENBACK MT/562/01