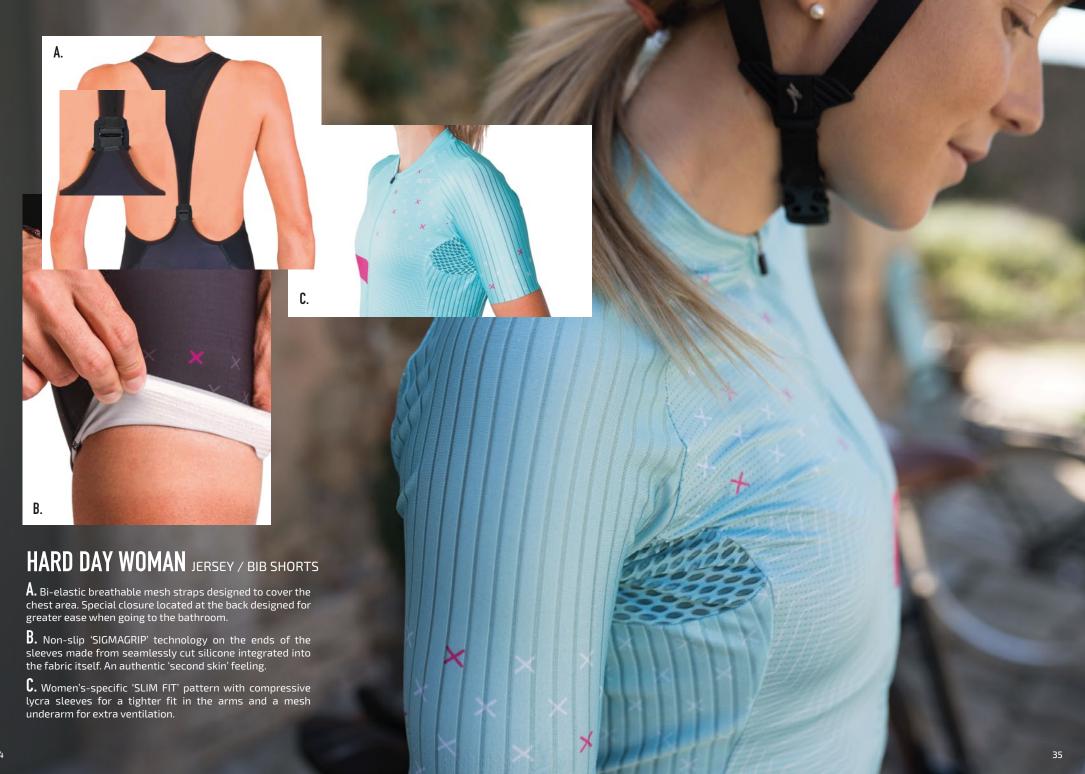

# **TACTIC**CYCLING HARD DAY Woman

**JERSEY SLEEVELESS** 

**JERSEY LONG SLEEVE** 

MC/1026/01

# WINDFLEX VEST

- **A.** Very light and compact making it easy to store in a jersey pocket.
- **B.** Mesh fabric and openings at the back for easier access to the jersey pockets.
- **C.** Protective placket inside the vest which is completely customisable.