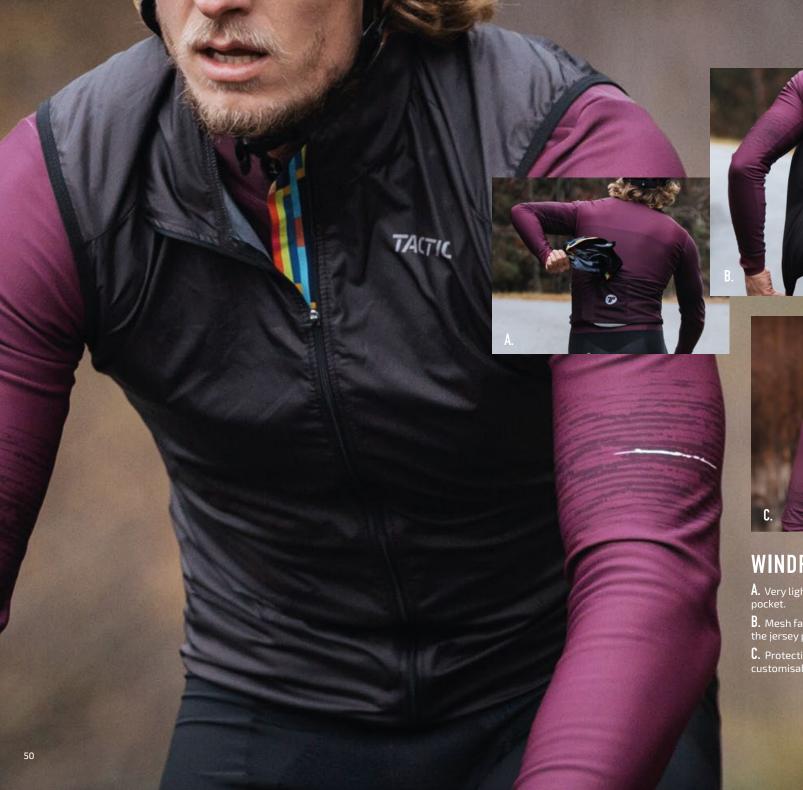

# WINDFLEX VEST

- **A.** Very light and compact making it easy to store in a jersey pocket.
- **B.** Mesh fabric and openings at the back for easier access to the jersey pockets.
- **C.** Protective placket inside the vest which is completely customisable.