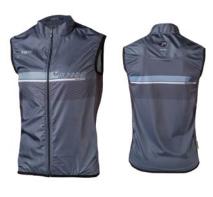

# WINDFLEX VEST

- **A.** Very light and compact making it easy to store in a jersey pocket.
- **B.** Mesh fabric and openings at the back for easier access to the jersey pockets.
- **C.** Protective placket inside the vest which is completely customisable.