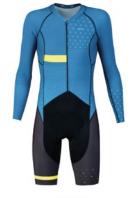

JACKET full membrane JQT/3003/01

SHIELD JACKET

JQT/3015/01

SKIN SUIT LONG SLEEVE SLIM FIT MNLL/5003/01

SKIN SUIT LONG SLEEVE SLIM FIT rear pocket MNLL/5004/01

BIB SHORTS CC/2002/01

**BIB TIGHTS** 

CLL/2010/01

BIB TIGHTS frontal membrane CLL/2025/01

SKIN SUIT SHORT SLEEVE SLIM FIT

rear pocket MN/5002/01