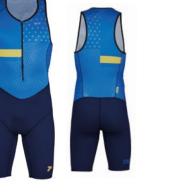

### MAN

short sleeve

MT/543/01

**SUIT REAR ZIP** MT/552/01

SUIT FRONT ZIP MT/542/01 KIDS MT/564/01

WOMAN

TOP/SHORTS MT/570/01 MT/581/01

SUIT OPENBACK MT/562/01