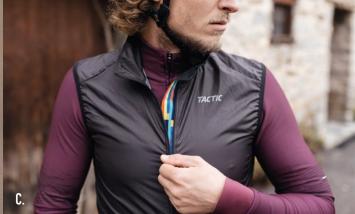

# WINDFLEX VEST

- **A.** Very light and compact making it easy to store in a jersey pocket.
- **B.** Mesh fabric and openings at the back for easier access to the jersey pockets.
- **C.** Protective placket inside the vest which is completely customisable.