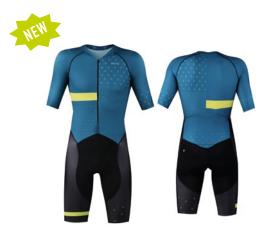

### MAN

short sleeve

MT/543/01

**SUIT REAR ZIP** MT/552/01

SUIT FRONT ZIP MT/542/01 KIDS MT/564/01

WOMAN

TOP/SHORTS MT/570/01 MT/581/01

SUIT OPENBACK MT/562/01