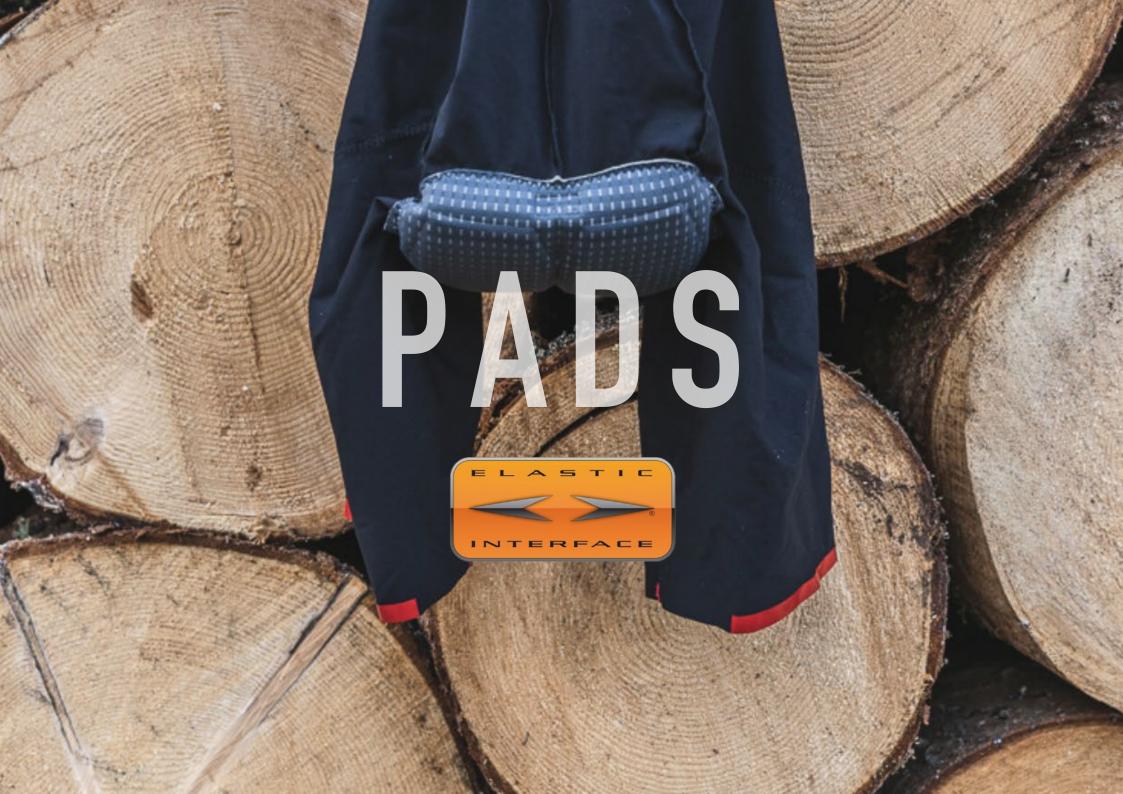

DERHELMET CAP** 

ACCU/4010/01



**BRAGA CUELLO** ACCU/990/01

CALCETÍN SENSURA ACCU/973/01

CALCETÍN SUBLIMABLE ACCU/976/01









# WINDFLEX VEST

- **A.** Very light and compact making it easy to store in a jersey pocket.
- **B.** Mesh fabric and openings at the back for easier access to the jersey pockets.
- **C.** Protective placket inside the vest which is completely customisable.



### 7ACTICCYCLING

# MTB





MTB SHIRT long sleeve MTB/4005/01

MTB SHIRT short sleeve MTB/4003/01



BAGGY SHORTS MTB/2018/01





### **OTACTIC**TRIATHLON

### MAN





short sleeve

MT/543/01





**SUIT REAR ZIP** MT/552/01



SUIT FRONT ZIP MT/542/01 KIDS MT/564/01

WOMAN



TOP/SHORTS MT/570/01 MT/581/01



SUIT OPENBACK MT/562/01



SUIT REAR ZIP MT/563/01



TOP/SHORTS MT/577/01 MT/587/01























### **TACTIC**RUNNING









MAN
SHIRT SLEEVELESS
RUN/601/01



MAN
SHORTS
RUN/611/01



MAN
TRAIL SHIRT
TRAIL/7001/01
KIDS
TRAIL/7003/01



MAN
ULTRALIGHT SHIRT LONG SLEEVE
RUN/7012/01



MAN
LONG TIGHTS
RUN/6002/01



MAN
SHORT TIGHTS
RUN/651/01



ENDURANCE SHIRT
frontal zip
TRAIL/727/01



**ENDURANCE SHIRT SLEEVELESS** frontal zip

TRAIL/728/01



MAN
TRAIL SHORTS
TRAIL/6008/01
KIDS
TRAIL/623/01

### **TACTIC**RUNNING









WOMAN
SHIRT SLEEVELESS
RUN/606/01



WOMAN
SHORTS
RUN/611/01



WOMAN
TRAIL SHIRT
TRAIL/7002/01



WOMAN
ULTRALIGHT LONG SLEEVE
RUN/7013/01



WOMAN

LONG TIGHTS

RUN/6003/01



WOMAN
SHORT TIGHTS
RUN/656/01





WOMAN
TRAIL SKIRT
TRAIL/6007/01

# TACTICRUNNING ULTRATRAIL

### **OTACTIC**RUNNING

# ACCS



ULTRATRAIL SHIRT
ULTRA/725/01