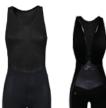

JACKET full membrane JQT/3003/01

SHIELD JACKET

JQT/3015/01

SKIN SUIT LONG SLEEVE SLIM FIT MNLL/5003/01

SKIN SUIT LONG SLEEVE SLIM FIT rear pocket MNLL/5004/01

BIB SHORTS CC/2002/01

**BIB TIGHTS** 

CLL/2010/01

BIB TIGHTS frontal membrane CLL/2025/01

SKIN SUIT SHORT SLEEVE SLIM FIT

rear pocket MN/5002/01