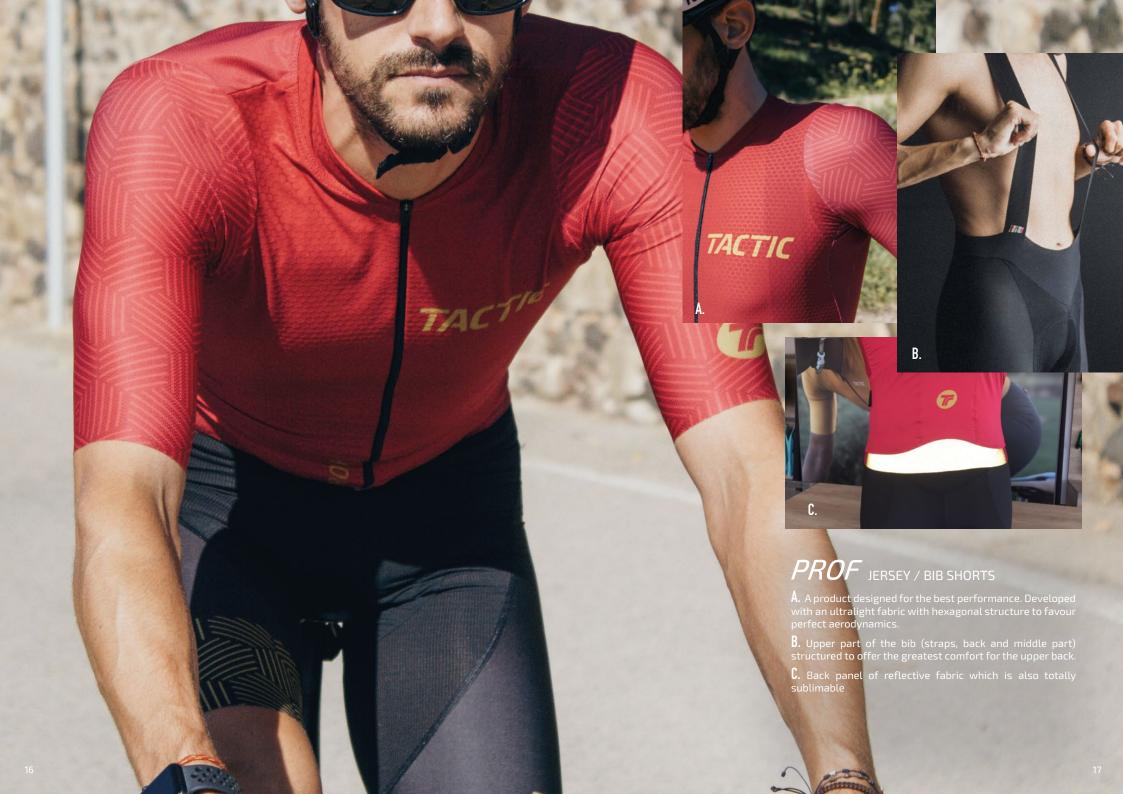

## **TACTIC**CYCLING PROF

# WINDFLEX VEST

- **A.** Very light and compact making it easy to store in a jersey pocket.
- **B.** Mesh fabric and openings at the back for easier access to the jersey pockets.
- **C.** Protective placket inside the vest which is completely customisable.