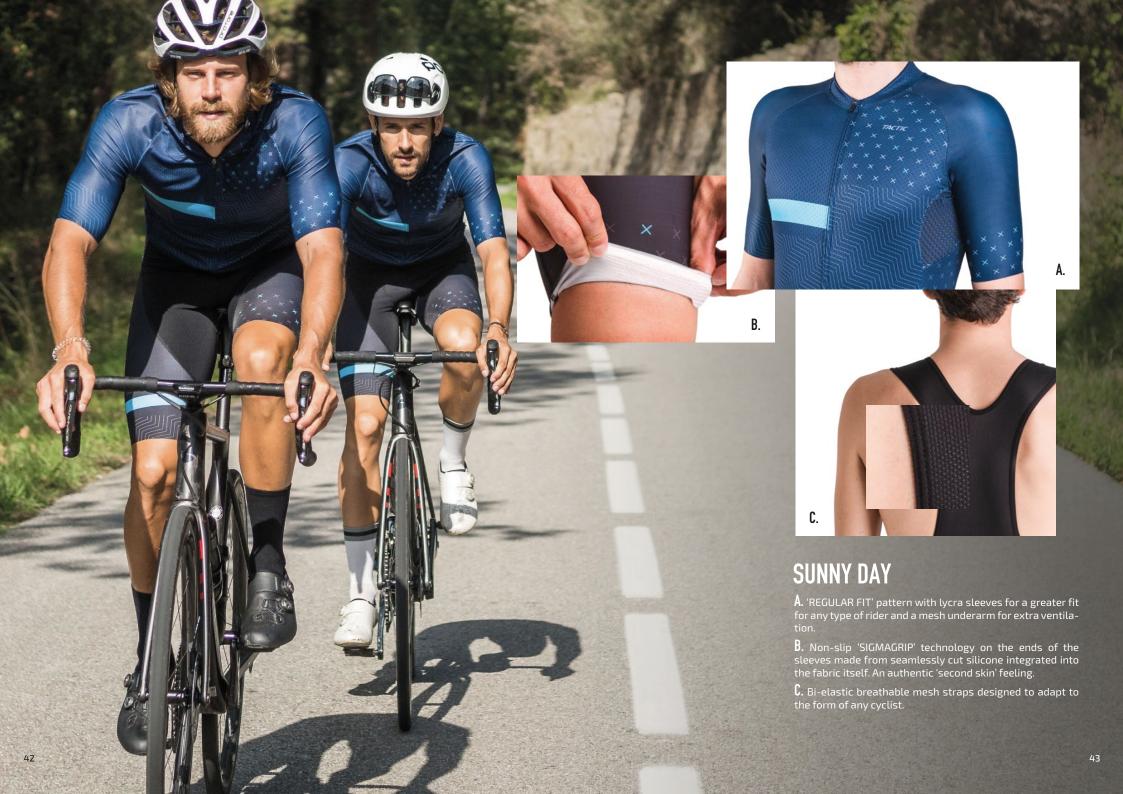

# **SUNNY DAY**

# WINDFLEX VEST

- **A.** Very light and compact making it easy to store in a jersey pocket.
- **B.** Mesh fabric and openings at the back for easier access to the jersey pockets.
- **C.** Protective placket inside the vest which is completely customisable.