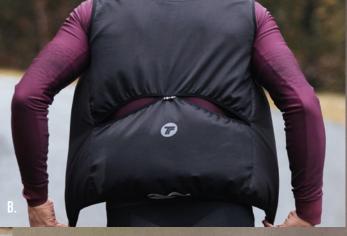

# WINDFLEX VEST

- **A.** Very light and compact making it easy to store in a jersey pocket.
- **B.** Mesh fabric and openings at the back for easier access to the jersey pockets.
- **C.** Protective placket inside the vest which is completely customisable.