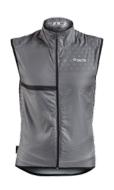

# WINDFLEX VEST

- **A.** Very light and compact making it easy to store in a jersey pocket.
- **B.** Mesh fabric and openings at the back for easier access to the jersey pockets.
- **C.** Protective placket inside the vest which is completely customisable.