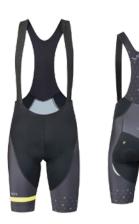

JACKET full membrane JQT/3003/01

SHIELD JACKET

JQT/3015/01

SKIN SUIT LONG SLEEVE SLIM FIT MNLL/5003/01

SKIN SUIT LONG SLEEVE SLIM FIT rear pocket MNLL/5004/01

BIB SHORTS CC/2002/01

**BIB TIGHTS** 

CLL/2010/01