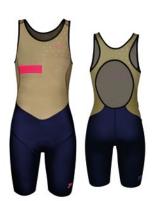

### MAN

short sleeve

MT/543/01

**SUIT REAR ZIP** MT/552/01

SUIT FRONT ZIP MT/542/01 KIDS MT/564/01

WOMAN

TOP/SHORTS MT/570/01 MT/581/01

SUIT OPENBACK MT/562/01