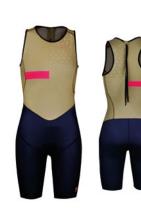

### MAN

short sleeve

MT/543/01

**SUIT REAR ZIP** MT/552/01

SUIT FRONT ZIP MT/542/01 KIDS MT/564/01

WOMAN

TOP/SHORTS MT/570/01 MT/581/01

SUIT OPENBACK MT/562/01