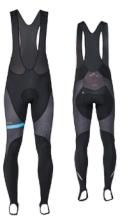

### HARD DAY

MC/1020/01 page 25

JERSEY LONG SLEEVE SLIM FIT

MLL/1018/01

JERSEY LONG SLEEVE SLIM FIT

frontal membrane MLL/1034/01

JACKET

frontal membrane JQT/3002/01

JACKET full membrane JQT/3003/01

SHIELD JACKET

JQT/3015/01

SKIN SUIT LONG SLEEVE SLIM FIT MNLL/5003/01

SKIN SUIT LONG SLEEVE SLIM FIT rear pocket MNLL/5004/01

BIB SHORTS CC/2002/01

**BIB TIGHTS** 

CLL/2010/01

BIB TIGHTS frontal membrane CLL/2025/01

SKIN SUIT SHORT SLEEVE SLIM FIT

rear pocket MN/5002/01