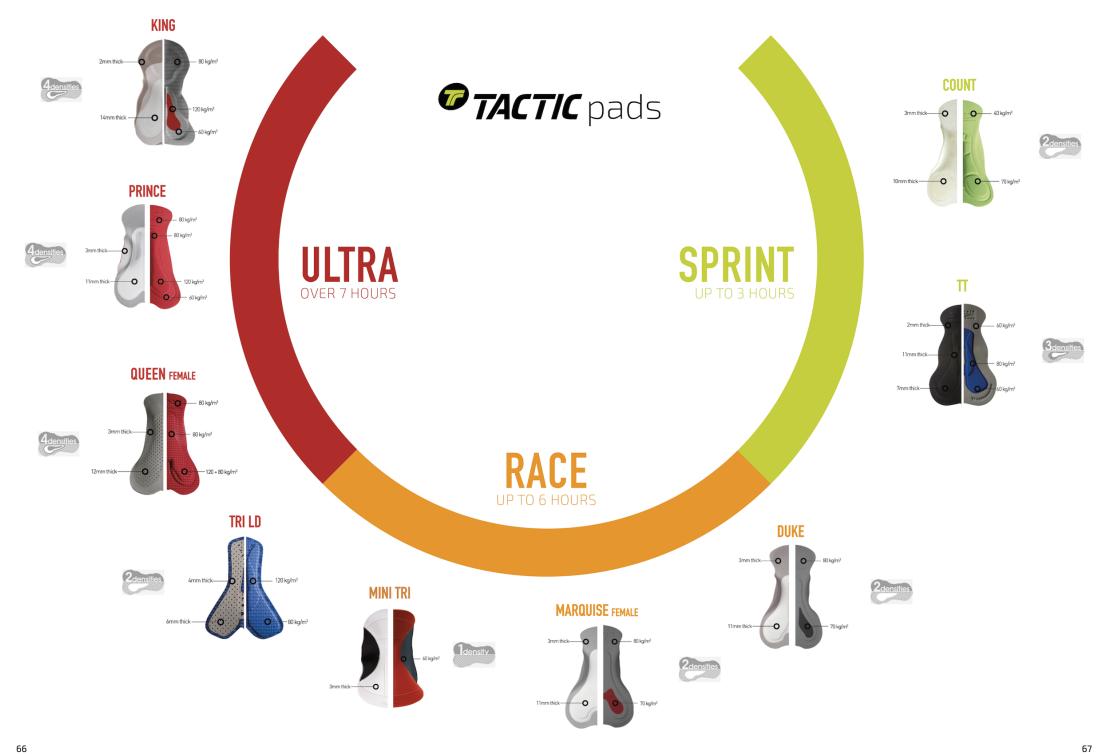

ACCU/4010/01



**BRAGA CUELLO** ACCU/990/01

CALCETÍN SENSURA ACCU/973/01

CALCETÍN SUBLIMABLE ACCU/976/01









# WINDFLEX VEST

- **A.** Very light and compact making it easy to store in a jersey pocket.
- **B.** Mesh fabric and openings at the back for easier access to the jersey pockets.
- **C.** Protective placket inside the vest which is completely customisable.



### 7ACTICCYCLING

# MTB





MTB SHIRT long sleeve MTB/4005/01

MTB SHIRT short sleeve MTB/4003/01



BAGGY SHORTS MTB/2018/01





### **OTACTIC**TRIATHLON

### MAN





short sleeve

MT/543/01





**SUIT REAR ZIP** MT/552/01



SUIT FRONT ZIP MT/542/01 KIDS MT/564/01

WOMAN



TOP/SHORTS MT/570/01 MT/581/01



SUIT OPENBACK MT/562/01



SUIT REAR ZIP MT/563/01



TOP/SHORTS MT/577/01 MT/587/01























### **TACTIC**RUNNING









MAN
SHIRT SLEEVELESS
RUN/601/01



MAN
SHORTS
RUN/611/01



MAN
TRAIL SHIRT
TRAIL/7001/01
KIDS
TRAIL/7003/01



MAN
ULTRALIGHT SHIRT LONG SLEEVE
RUN/7012/01



MAN
LONG TIGHTS
RUN/6002/01



MAN
SHORT TIGHTS
RUN/651/01



ENDURANCE SHIRT
frontal zip
TRAIL/727/01



**ENDURANCE SHIRT SLEEVELESS** frontal zip

TRAIL/728/01



MAN
TRAIL SHORTS
TRAIL/6008/01
KIDS
TRAIL/623/01

### **TACTIC**RUNNING









WOMAN
SHIRT SLEEVELESS
RUN/606/01



WOMAN
SHORTS
RUN/611/01



WOMAN
TRAIL SHIRT
TRAIL/7002/01



WOMAN
ULTRALIGHT LONG SLEEVE
RUN/7013/01



WOMAN

LONG TIGHTS

RUN/6003/01



WOMAN
SHORT TIGHTS
RUN/656/01





WOMAN
TRAIL SKIRT
TRAIL/6007/01

# TACTICRUNNING ULTRATRAIL

### **OTACTIC**RUNNING

# ACCS



ULTRATRAIL SHIRT
ULTRA/725/01





WINDBREAKER JAC